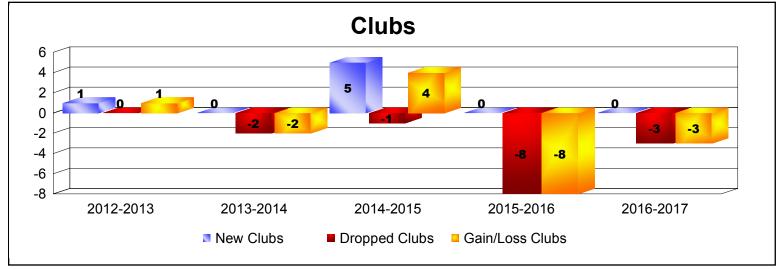

District LC 12

As of June 2017 Cumulative

| Year      | New<br>Clubs | Dropped<br>Clubs | Gain/<br>Loss<br>Clubs | New<br>Members | Charter<br>Members | Reinstate<br>Members | Transfer<br>Members | Total<br>Member<br>Added | Total<br>Members<br>Dropped | Gain/<br>Loss<br>Members |
|-----------|--------------|------------------|------------------------|----------------|--------------------|----------------------|---------------------|--------------------------|-----------------------------|--------------------------|
| 2012-2013 | 1            | 0                | 1                      | 150            | 27                 | 6                    | 3                   | 186                      | -219                        | -33                      |
| 2013-2014 | 0            | -2               | -2                     | 167            | 0                  | 9                    | 2                   | 178                      | -221                        | -43                      |
| 2014-2015 | 5            | -1               | 4                      | 180            | 120                | 5                    | 2                   | 307                      | -179                        | 128                      |
| 2015-2016 | 0            | -8               | -8                     | 144            | 3                  | 3                    | 8                   | 158                      | -363                        | -205                     |
| 2016-2017 | 0            | -3               | -3                     | 190            | 8                  | 30                   | 2                   | 230                      | -246                        | -16                      |
| Average   | 1            | -3               | -2                     | 166            | 32                 | 11                   | 3                   | 212                      | -246                        | -34                      |