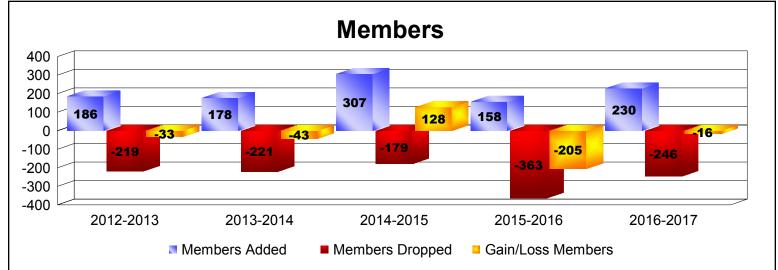

District LC 12

As of June 2017 Cumulative

| Year      | New<br>Clubs | Dropped<br>Clubs | Gain/<br>Loss<br>Clubs | New<br>Members | Charter<br>Members | Reinstate<br>Members | Transfer<br>Members | Total<br>Member<br>Added | Total<br>Members<br>Dropped | Gain/<br>Loss<br>Members |
|-----------|--------------|------------------|------------------------|----------------|--------------------|----------------------|---------------------|--------------------------|-----------------------------|--------------------------|
| 2012-2013 | 1            | 0                | 1                      | 150            | 27                 | 6                    | 3                   | 186                      | -219                        | -33                      |
| 2013-2014 | 0            | -2               | -2                     | 167            | 0                  | 9                    | 2                   | 178                      | -221                        | -43                      |
| 2014-2015 | 5            | -1               | 4                      | 180            | 120                | 5                    | 2                   | 307                      | -179                        | 128                      |
| 2015-2016 | 0            | -8               | -8                     | 144            | 3                  | 3                    | 8                   | 158                      | -363                        | -205                     |
| 2016-2017 | 0            | -3               | -3                     | 190            | 8                  | 30                   | 2                   | 230                      | -246                        | -16                      |
| Average   | 1            | -3               | -2                     | 166            | 32                 | 11                   | 3                   | 212                      | -246                        | -34                      |